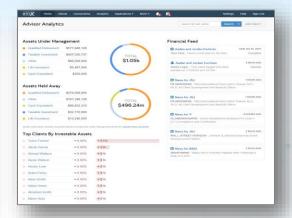

#### **Powerful Business Analytics**

- More insight into your book of business than ever before.
- In-depth analytics to help you identify opportunities and make sense of your business.