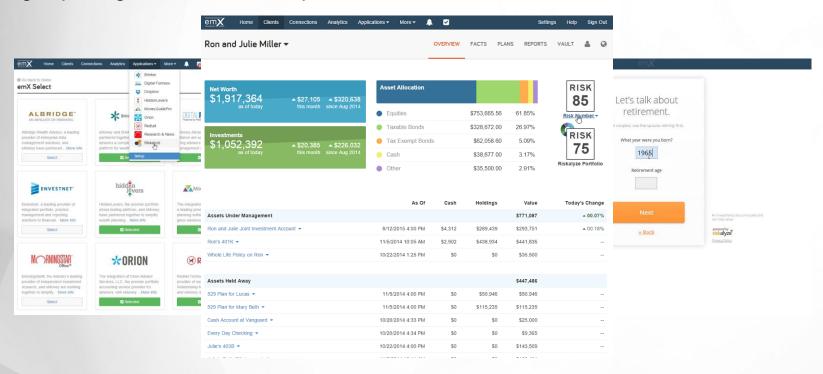

## Integration Recap

INTEGRATION UPDATE

Phase one of the integration included single sign-on, the Riskalyze Risk questionnaire, linking/importing clients, and client/portfolio risk numbers.

# Live Demo: Integration 2.0